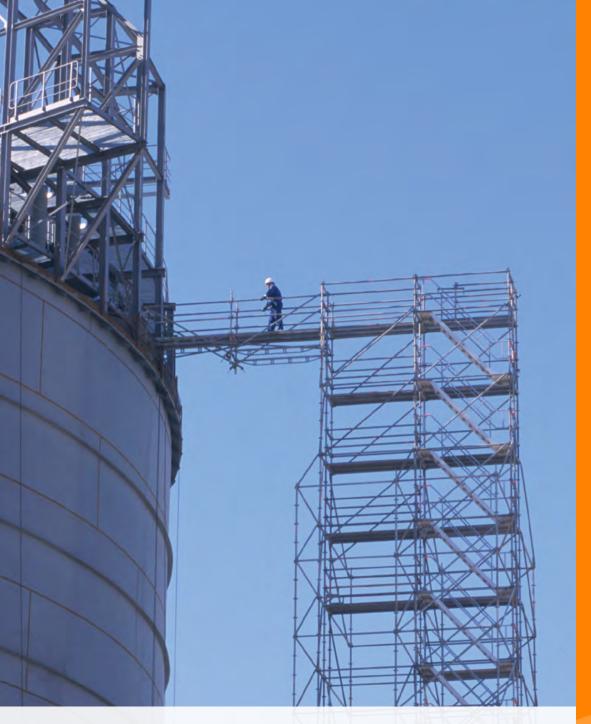

With access to a variety of modular frame and systemized scaffolding products, combined with the design and installation experience of our personnel, we can quickly bring your project to fruition under demanding timelines. Whether you're looking for frame scaffoldings for your small- to medium-sized projects, or you're looking for the complexity of a modular system, we have the product and installation ability to meet your specific platform access needs.

FRAME SCAFFOLDS SYSTEMS SCAFFOLDS SUSPENDED SCAFFOLDS MAST-CLIMBING WORK PLATFORMS **ROLLING TOWERS DEBRIS CHUTES** NETTING WRAP ENCLOSURES FALL PROTECTION SYSTEMS **MATERIAL & PERSONNEL HOISTS** SITE FENCING & SIDEWALK BRIDGES **SHORING & BRACING** 